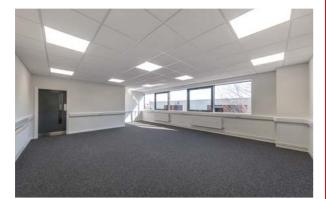

#### SPECIFICATION

- To be refurbished
- 6.50m clear internal height
- First and ground floor offices
- 1 loading door
- 3-phase power
- EV charging points available
- EPC B40