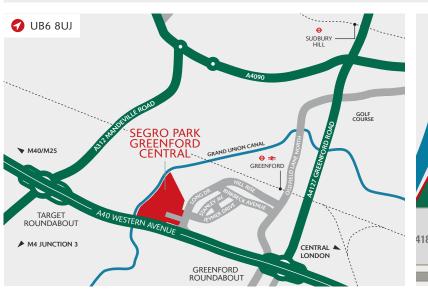

24-hour on-site security, gated access and CCTV

Direct access to the A40 (Western Avenue), providing easy access to Central London and the national motorway network

 Easily accessible using Greenford Underground (Central line) and National Rail Station

#### DISTANCES

| A40            | 0.2 miles  |
|----------------|------------|
| GREENFORD ⊖ ₹  | 0.8 miles  |
| M4 (J3)        | 7.1 miles  |
| M1 (J1)        | 7.6 miles  |
| M40 (J1)       | 8.0 miles  |
| HEATHROW       | 9.4 miles  |
| CENTRAL LONDON | 12.3 miles |
|                |            |

Source: Google maps