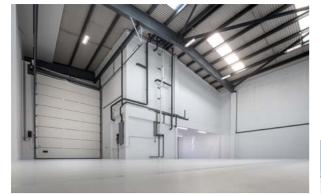

#### SPECIFICATION

- To be refurbished
- 6.50m clear internal height
- First and ground floor offices
- 1 loading door
- 3-phase power
- EV charging points available
- EPC B40