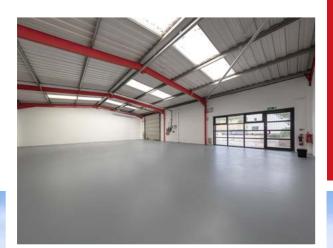

## UNIT 708A TUDOR ESTATE

PARK ROYAL NW10 7UN **9** ///RELAX.STUFF.SHALL

**RECENTLY REFURBISHED** 

MODERN WAREHOUSE / INDUSTRIAL UNIT ON A SECURE AND WELL-MANAGED SITE

1,755 SQ FT (163 SQ M)