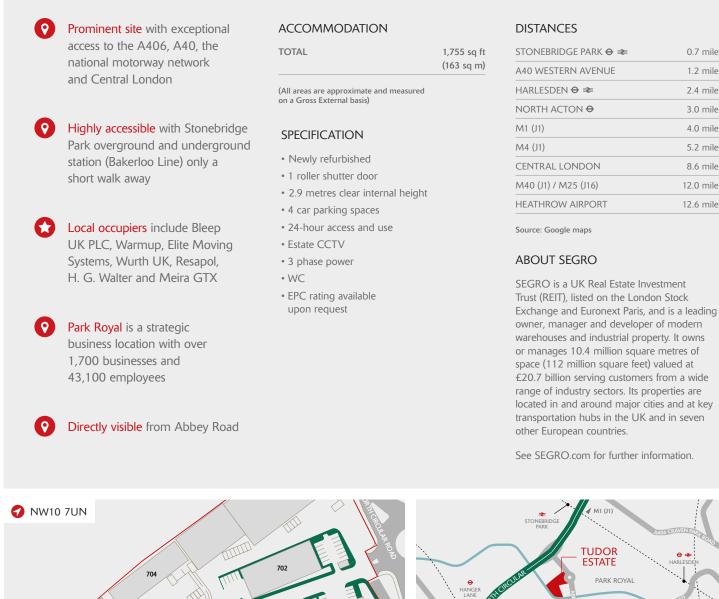

## UNIT 708A TUDOR ESTATE

PARK ROYAL NW10 7UN **9** ///RELAX.STUFF.SHALL

**RECENTLY REFURBISHED** 

MODERN WAREHOUSE / INDUSTRIAL UNIT ON A SECURE AND WELL-MANAGED SITE

1,755 SQ FT (163 SQ M)

CENTRAL LONDON

0.7 miles

1.2 miles

2.4 miles

3.0 miles

4.0 miles

5.2 miles

8.6 miles

12.0 miles

12.6 miles