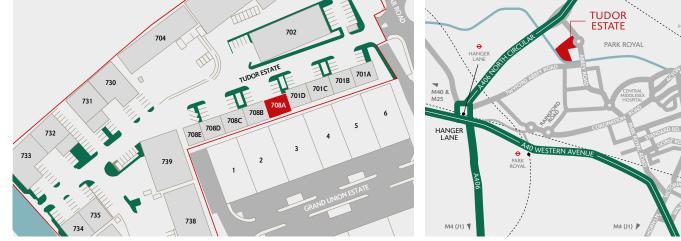

## UNIT 708A TUDOR ESTATE

PARK ROYAL NW10 7UN **9** ///RELAX.STUFF.SHALL

**RECENTLY REFURBISHED** 

MODERN WAREHOUSE / INDUSTRIAL UNIT ON A SECURE AND WELL-MANAGED SITE

1,755 SQ FT (163 SQ M)