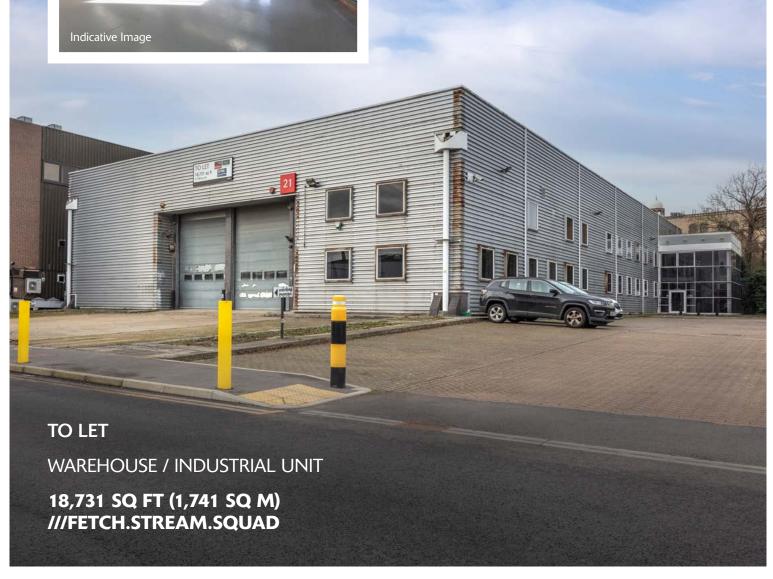

# UNIT 21

# SEGRO PARK GREENFORD CENTRAL

GREENFORD UB6 8UJ

- 24-hour on-site security, gated access and CCTV
- Direct access to the A40 (Western Avenue), providing easy access to Central London and the national motorway network
- Easily accessible using Greenford Underground (Central line) and National Rail Station
- SEGRO Park Greenford Central is home to established occupiers:

### **ACCOMMODATION**

TOTAL 18,731 sq ft (1,741 sq m)

(All areas are approximate and measured on a Gross External basis)