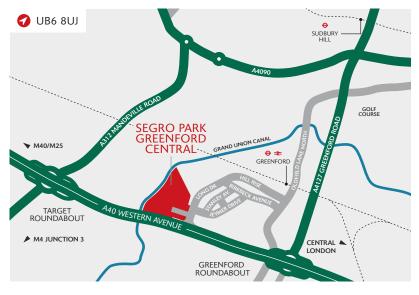

## **DISTANCES**

| A40                      | 0.2 miles  |
|--------------------------|------------|
| GREENFORD ⊕ <del>≈</del> | 0.8 miles  |
| M4 (J3)                  | 7.1 miles  |
| M1 (J1)                  | 7.6 miles  |
| M40 (J1)                 | 8.0 miles  |
| HEATHROW                 | 9.4 miles  |
| CENTRAL LONDON           | 12.3 miles |

Source: Google maps