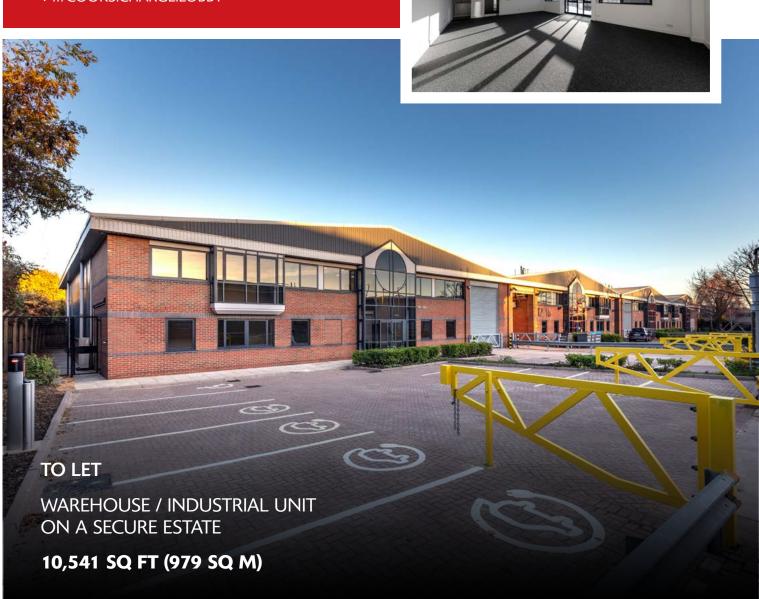

AVAILABLE NOW NEWLY REFURBISHED

# UNIT 18-22

TELFORD WAY
SEGRO PARK WESTWAY

EAST ACTON W3 7XR

▼ ///COOKS.CHARGE.LOBBY

Established and recognised estate in Park Royal, with 24-hour access and on-site security

Close proximity to the A40 (Western Avenue) providing easy access to Central London and the national motorway network

#### **ACCOMMODATION**

| WAREHOUSE      | 9,100 sq ft                |
|----------------|----------------------------|
| FIRST FLOOR    | 1,441 sq ft                |
| COMBINED TOTAL | 10,541 sq ft<br>(979 sa m) |

### **SPECIFICATION**

- Newly refurbished
- 16 car parking spaces
- 1 level access loading door
- EV charging points
- New VRF heating & cooling
- LED lighting throughout
- 24-hour security and access
- Landscaping
- EPC rating: B