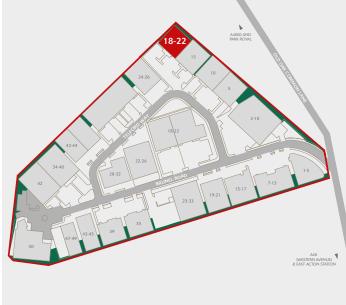

# UNIT 18-22

TELFORD WAY
SEGRO PARK WESTWAY

EAST ACTON W3 7XR

▼ ///COOKS.CHARGE.LOBBY

Established and recognised estate in Park Royal, with 24-hour access and on-site security

Close proximity to the A40 (Western Avenue) providing easy access to Central London and the national motorway network

10 minute walk from East Acton Underground station and a regular bus service to and from the estate

Access to a labour pool of 6 million within a 30 minute drive

Current occupiers include
Taiko Foods, Paul UK Ltd,
Wagamama and
The Farley Group