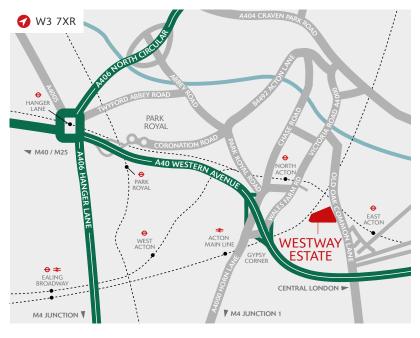

# UNIT 18-22

TELFORD WAY
SEGRO PARK WESTWAY

EAST ACTON W3 7XR

▼ ///COOKS.CHARGE.LOBBY

Established and recognised estate in Park Royal, with 24-hour access and on-site security

Close proximity to the A40 (Western Avenue) providing easy access to Central London and the national motorway network

#### **DISTANCES**

| EAST ACTON STATION €         | 0.5 miles  |
|------------------------------|------------|
| WILLESDEN JUNCTION <b>₹</b>  | 1.5 miles  |
| A40 TARGET ROUNDABOUT / A312 | 4.0 miles  |
| M1 (J1)                      | 5.0 miles  |
| CENTRAL LONDON               | 5.5 miles  |
| HEATHROW AIRPORT             | 9.0 miles  |
| M40 / M25 INTERCHANGE        | 12.0 miles |