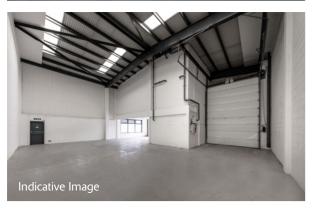

### ACCOMMODATION

| GROUND FLOOR | 2,581 sq ft               |
|--------------|---------------------------|
| FIRST FLOOR  | 339 sq ft                 |
| TOTAL        | 2,920 sq ft<br>(271 sq m) |

(All areas are approximate and measured on a Gross External basis)

#### SPECIFICATION

- 6.12m clear height
- First floor offices
- 1 loading door
- 3-phase power
- EV charging points available

DULUX DECORATOR CENTRE

Prestolite

• EPC D

| 0.2 miles  |
|------------|
| 0.8 miles  |
| 7.1 miles  |
| 7.6 miles  |
| 8.0 miles  |
| 9.4 miles  |
| 12.3 miles |
|            |