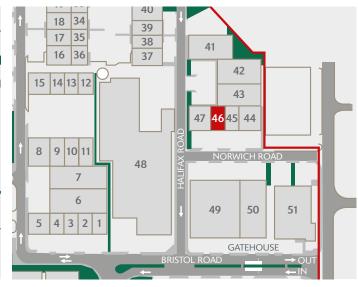

# UNIT 46 SEGRO PARK GREENFORD CENTRAL

GREENFORD UB6 8UJ • ///FETCH.STREAM.SQUAD

AVAILABLE NOW

Image: Description of the second second

SEGRO.com/parkgreenfordcentral

Ø

Firmly established and highly sought after estate