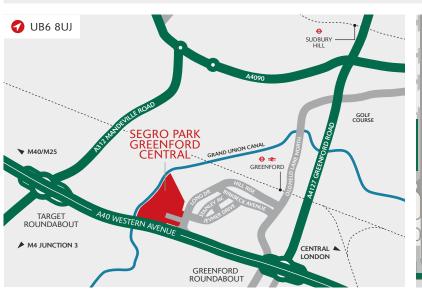

24-hour on-site security, gated access and CCTV

Direct access to the A40 (Western Avenue), providing easy access to Central London and the national motorway network

 Easily accessible using Greenford Underground (Central line) and National Rail Station

Source: Google maps