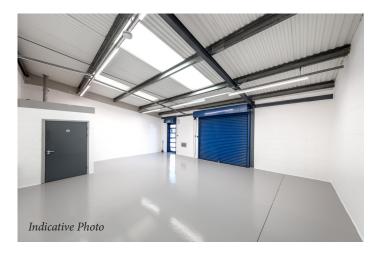

#### **FEATURES**

The property benefits from:

- 2.75m to eaves
- Roller shutter loading door
- *3 phase electricity*
- *WC*
- 4 car parking spaces
- *EPC E* 104

| FLOOR AREAS                                                | SQ FT | SQ M  |
|------------------------------------------------------------|-------|-------|
| WAREHOUSE                                                  | 1,013 | 94.11 |
| TOTAL                                                      | 1,013 | 94.11 |
| CEA ALL CUDIECT TO EINAL MEACUDEMENTS FOLLOWING COMPLETION |       |       |

GEA, ALL SUBJECT TO FINAL MEASUREMENTS FOLLOWING COMPLETION

918

**11 PLACES TO EAT** 2 HIGH STREET BANKS HOTEL ACCOMMODATION MULTIPLE FITNESS FACILITIES 2 NURSERIES HEALTH CENTRE DEDICATED BUS SERVICE