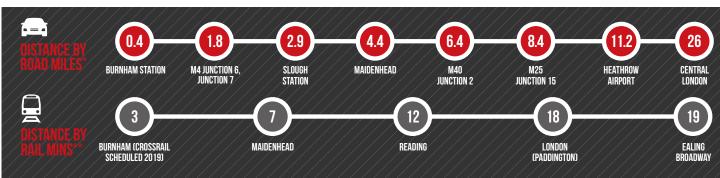

## **DISTANCES**

SOURCE: \* 918 YEOVIL ROAD SLOUGH SL1 4NH: THE AA \*\* TIMES FROM SLOUGH STATION. SOURCE: NATIONAL RAIL ENQUIRIES