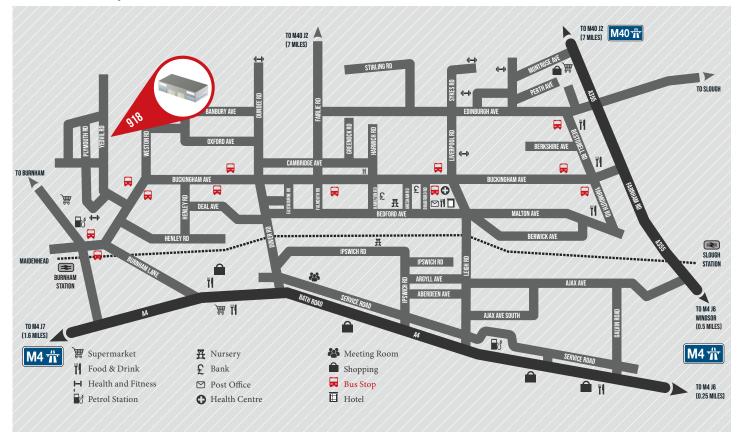

GEA, ALL SUBJECT TO FINAL MEASUREMENTS FOLLOWING COMPLETION

918

**11 PLACES TO EAT** 2 HIGH STREET BANKS HOTEL ACCOMMODATION MULTIPLE FITNESS FACILITIES 2 NURSERIES HEALTH CENTRE DEDICATED BUS SERVICE