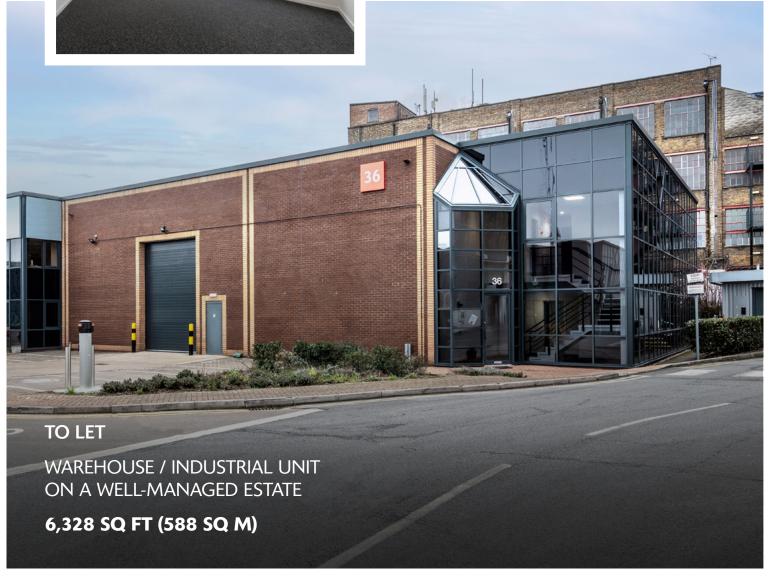

# UNIT 36 ACTON PARK

THE VALE W3 7QE ♥ ///SUMMER.HERBS.BILLS

- Prominent position on The Vale (A4020) between Acton and Shepherd's Bush, west of Central London
- Good access to the A40 and A406 which provide links to both Central London and the M40, M4, M25 and M1 motorways
- Easily accessible for employees with Acton Central (Main Line) and Acton Town (Underground Piccadilly Line) stations within close proximity
- Well managed and established estate
- Secure environment with 24-hour on-site security and CCTV

#### **ACCOMMODATION**

| TOTAL                  | 6,328 sq ft<br>(588 sq m) |
|------------------------|---------------------------|
| FIRST FLOOR ANCILLARY  | 1,128 sq ft               |
| GROUND FLOOR ANCILLARY | 1,053 sq ft               |
| WAREHOUSE              | 4,147 sq ft               |

#### **SPECIFICATION**

- 1 level access loading door
- · Ground and first floor office accommodation
- 5 WC facilities
- 10 car parking spaces
- End of terrace unit
- 5.5m clear height rising to 6m
- EPC B-46