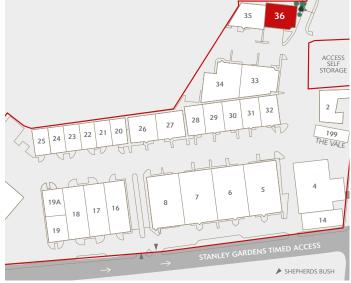

# UNIT 36 ACTON PARK

THE VALE W3 7QE ♥ ///SUMMER.HERBS.BILLS

- Prominent position on The Vale (A4020) between Acton and Shepherd's Bush, west of Central London
- Good access to the A40 and A406 which provide links to both Central London and the M40, M4, M25 and M1 motorways
- Easily accessible for employees with Acton Central (Main Line) and Acton Town (Underground Piccadilly Line) stations within close proximity
- Well managed and established estate
- Secure environment with 24-hour on-site security and CCTV