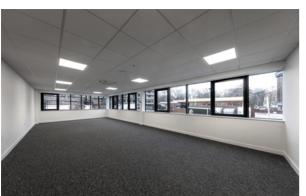

#### **ACCOMMODATION**

| TOTAL                  | 6,328 sq ft<br>(588 sq m) |
|------------------------|---------------------------|
| FIRST FLOOR ANCILLARY  | 1,128 sq ft               |
| GROUND FLOOR ANCILLARY | 1,053 sq ft               |
| WAREHOUSE              | 4,147 sq ft               |

#### **SPECIFICATION**

- 1 level access loading door
- · Ground and first floor office accommodation
- 5 WC facilities
- 10 car parking spaces
- End of terrace unit
- 5.5m clear height rising to 6m
- EPC B-46