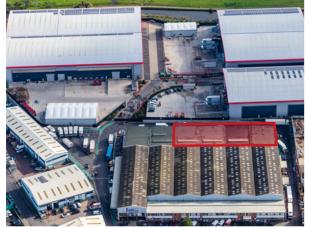

# UNITS 4-7 SEGRO PARK CENTENARY ROAD

**ENFIELD EN3 7UD** 

- Second largest industrial location in the capital
- Excellent connectivity with the M25, A10 & A406 all running through the Borough of Enfield
- 7 15 minute drive to
  Tottenham Hale from Ponders
  End providing access to
  Underground and bus services
- Access to large labour pool with Enfield as the sixth largest London borough