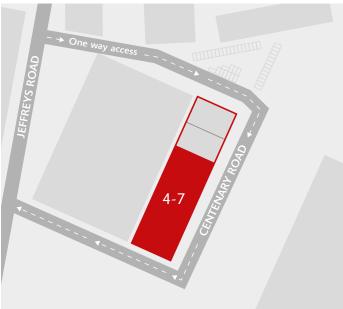

#### **SPECIFICATION**

- Under refurbishment
- 175 kVA power available
- Demised parking
- Short term leases available
- One way estate access available via Jeffreys Road
- EPC to be confirmed upon completion