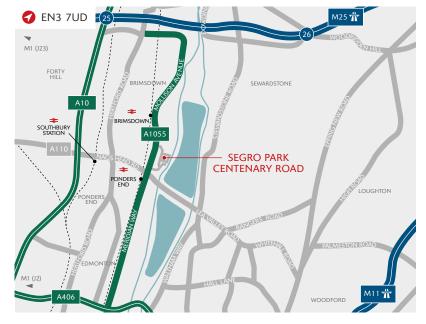

#### **DISTANCES**

| BRIMSDOWN STATION | 0.7 miles |
|-------------------|-----------|
| A406              | 3.1 miles |
| M25 (J25)         | 4 miles   |
| M11 (J6)          | 6.6 miles |
| CITY AIRPORT      | 17 miles  |
| STANSTEAD AIRPORT | 30 miles  |

Source: Google maps