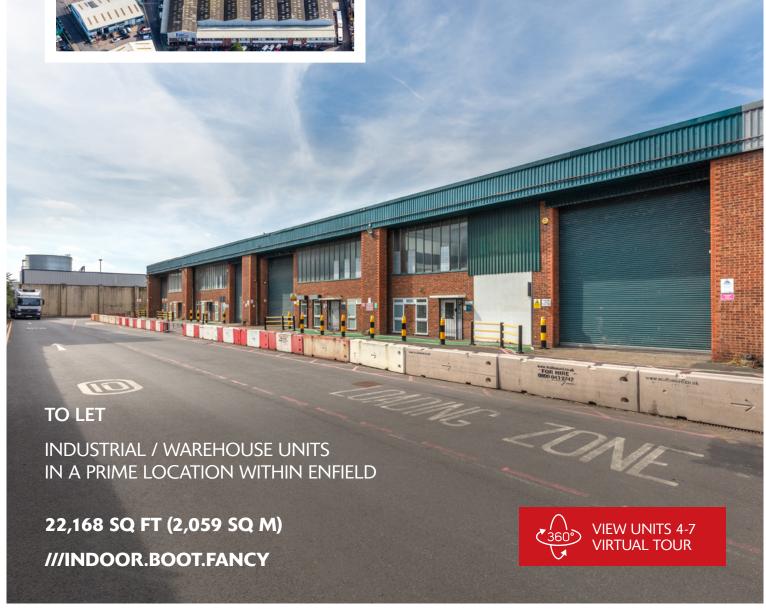

#### **ACCOMMODATION**

| UNITS 4-7           | sq ft  | sq m  |
|---------------------|--------|-------|
| Warehouse           | 18,260 | 1,696 |
| Ground floor office | 1,953  | 181   |
| First floor office  | 1,955  | 181   |
| TOTAL               | 22,168 | 2,059 |

#### **SPECIFICATION**

- Under refurbishment
- 175 kVA power available
- Demised parking
- Short term leases available
- One way estate access available via Jeffreys Road
- EPC to be confirmed upon completion